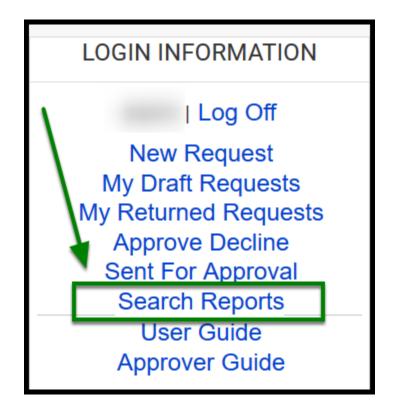

## **Navigating to Search Reports**

**Step 1:** Under Login Information, click on Search Reports.

FULLERTON

**Step 2:** From there, you will see multiple fields that you can search by to find a request. Once you input information, click on the **Search** button to generate the report.